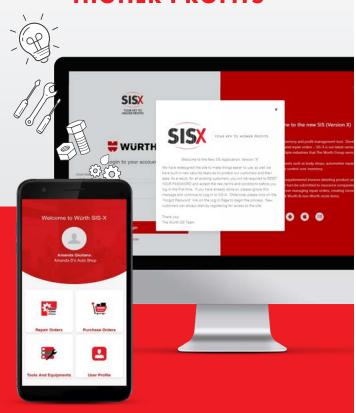

# YOUR KEY TO HIGHER PROFITS

#### How can SIS-X do this for you?

- Ability to create, issue and manage Repair Invoices
- Full inventory control for Wurth & Non-Wurth products
- Provides cost analysis
- Tools & Equipment use and tracking reports
- Repair Groups (Pre-loaded as well as the ability to create your own)
- Purchase Order capability; from Wurth or other vendors of your choice
- Barcode Scanning System for Wurth & Non-Wurth products
- Detailed Reports for:
  - Inventory/Summary
  - Parts Usage
  - Technician Usage
  - o Tools & Equipment
  - & so much more!